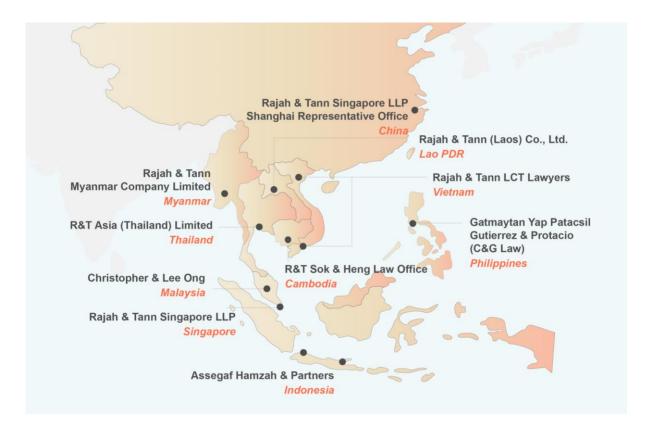

# Our Regional Presence

Based in Indonesia, and consistently gaining recognition from independent observers, Assegaf Hamzah & Partners has established itself as a major force locally and regionally and is ranked as a top-tier firm in many practice areas. Founded in 2001, it has a reputation for providing advice of the highest quality to a wide variety of blue-chip corporate clients, high net worth individuals, and government institutions.

Assegaf Hamzah & Partners is part of Rajah & Tann Asia, a network of local law firms in Singapore, Cambodia, China, Indonesia, Lao PDR, Malaysia, Myanmar, the Philippines, Thailand and Vietnam. Our Asian network also includes regional desks focused on Brunei, Japan and South Asia.